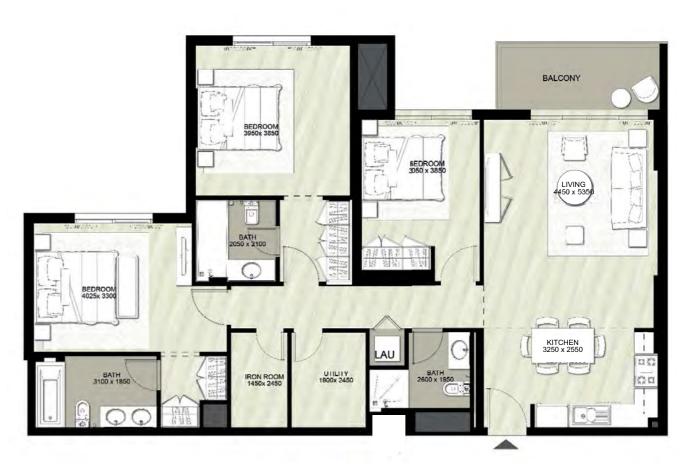

# THREE BEDROOM

UNIT TYPE 3A

| AREA                | MIN                          | MAX                          |
|---------------------|------------------------------|------------------------------|
| SUITE               | 127.75 Sq.m / 1,375.09 Sq.ft | 128.11 Sq.m / 1,378.96 Sq.ft |
| BALCONY             | 8.03 Sq.m / 86.43 Sq.ft      | 81.47 Sq.m / 876.94 Sq.ft    |
| TOTAL BUILT-UP AREA | 135.79 Sq.m / 1,461.63 Sq.ft | 209.49 Sq.m / 2,254.93 Sq.ft |

\*Balcony sizes vary