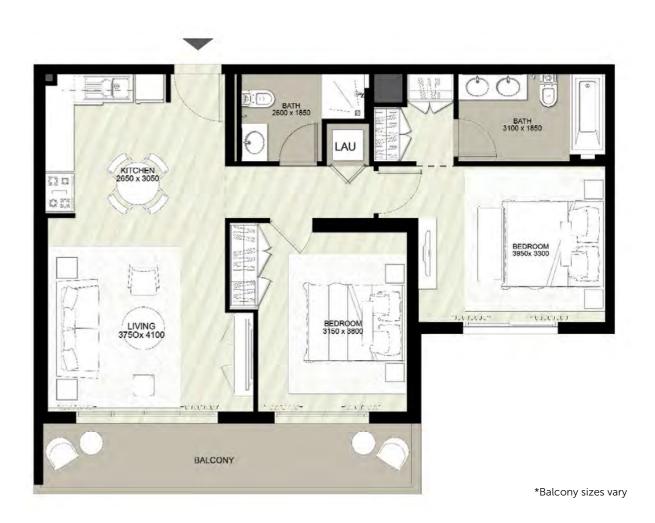

# ONE BEDROOM

UNIT TYPE 1B

| AREA                | MIN                       | MAX                          |
|---------------------|---------------------------|------------------------------|
| SUITE               | 51.03 Sq.m / 549.28 Sq.ft | 51.03 Sq.m / 549.28 Sq.ft    |
| BALCONY             | 5.51 Sq.m / 59.31 Sq.ft   | 54.68 Sq.m / 588.57 Sq.ft    |
| TOTAL BUILT-UP AREA | 56.54 Sq.m / 608.59 Sq.ft | 105.71 Sq.m / 1,137.85 Sq.ft |

\*Balcony sizes vary