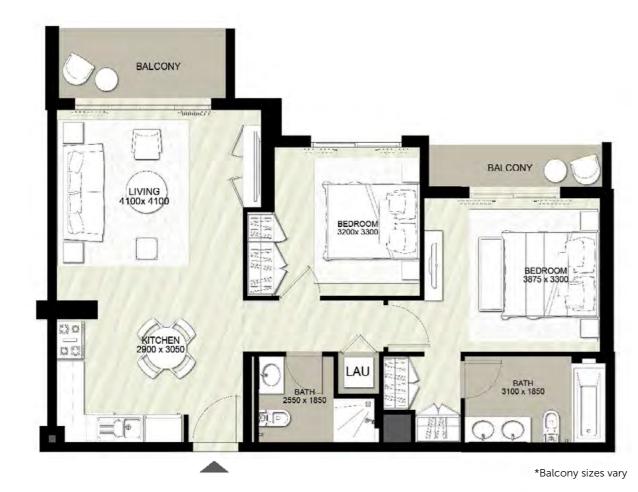

### TWO BEDROOM

UNIT TYPE 2A

| AREA                | MIN                       | MAX                          |
|---------------------|---------------------------|------------------------------|
| SUITE               | 77.30 Sq.m / 832.05 Sq.ft | 79.35 Sq.m / 854.12 Sq.ft    |
| BALCONY             | 5.91 Sq.m / 63.61 Sq.ft   | 177.03 Sq.m / 1,905.53 Sq.ft |
| TOTAL BUILT-UP AREA | 83.30 Sq.m / 896.63 Sq.ft | 256.11 Sq.m / 2,756.74 Sq.ft |

## TWO BEDROOM

UNIT TYPE 2B

| AREA                | MIN                       | MAX                          |
|---------------------|---------------------------|------------------------------|
| SUITE               | 81.55 Sq.m / 877.80 Sq.ft | 81.66 Sq.m / 878.98 Sq.ft    |
| BALCONY             | 5.76 Sq.m / 62.00 Sq.ft   | 67.96 Sq.m / 731.52 Sq.ft    |
| TOTAL BUILT-UP AREA | 87.31 Sq.m / 939.80 Sq.ft | 149.61 Sq.m / 1,610.39 Sq.ft |