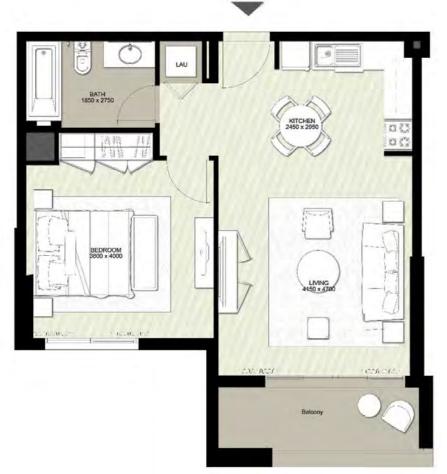

# ONE BEDROOM

UNIT TYPE 1A

| AREA                | MIN                       | MAX                          |
|---------------------|---------------------------|------------------------------|
| SUITE               | 58.01 Sq.m / 624.41 Sq.ft | 58.21 Sq.m / 626.57 Sq.ft    |
| BALCONY             | 5.99 Sq.m / 64.48 Sq.ft   | 97.32 Sq.m / 1,047.54 Sq.ft  |
| TOTAL BUILT-UP AREA | 64.00 Sq.m / 688.89 Sq.ft | 155.53 Sq.m / 1,674.11 Sq.ft |

\*Balcony sizes vary