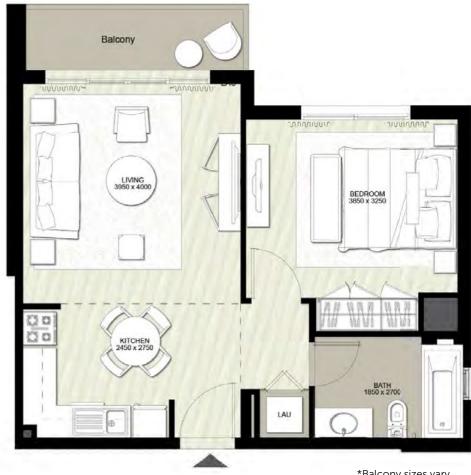

# ONE BEDROOM

UNIT TYPE 1B

| AREA                | MIN                       | MAX                          |
|---------------------|---------------------------|------------------------------|
| SUITE               | 51.03 Sq.m / 549.28 Sq.ft | 51.03 Sq.m / 549.28 Sq.ft    |
| BALCONY             | 5.51 Sq.m / 59.31 Sq.ft   | 54.68 Sq.m / 588.57 Sq.ft    |
| TOTAL BUILT-UP AREA | 56.54 Sq.m / 608.59 Sq.ft | 105.71 Sq.m / 1,137.85 Sq.ft |

\*Balcony sizes vary